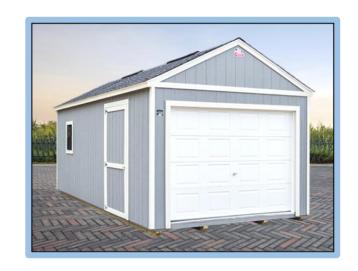

NO CREDIT CHECK ON Rent to Own Contracts!

| Size                                                                  | Style              | Building Color | Trim Color | Roof Color | Serial #            |
|-----------------------------------------------------------------------|--------------------|----------------|------------|------------|---------------------|
| 12' X 20'                                                             | Lofted Barn Garage | Tan            | White      | Painted    | LL1220S1N00G/104953 |
|                                                                       |                    |                |            | Desert     |                     |
| Regular Factory Direct Cash Price, delivered to your property" within |                    |                |            |            | \$ 7185.00          |
| PBM area.                                                             |                    |                |            |            | Tax <u>608.93</u>   |
|                                                                       |                    |                |            |            | \$7799.93           |
|                                                                       |                    |                |            |            |                     |
| TOTAL DOWN FOR RENT TO OWN TODAY                                      |                    |                |            |            | \$500.00            |
| On 60 Month Rent to Own Contract-Monthly Payment                      |                    |                |            |            | \$288.64            |